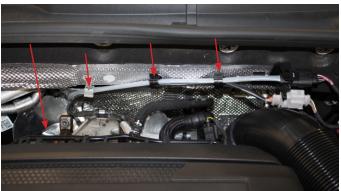

1.

- 1. Remove Lambda Probe from OE catalyst, then remove cable from clips indicated. (x4)
- 2. Feed Lambda cable down the right hand side (as you look at the engine)
- 3. Ensure Lambda cable misses the gear cables, pass to the right hand side (as you look at engine)
- 4. Take Lambda cable under the engine.
- 5. Fit probe into Sensor boss and tighten.