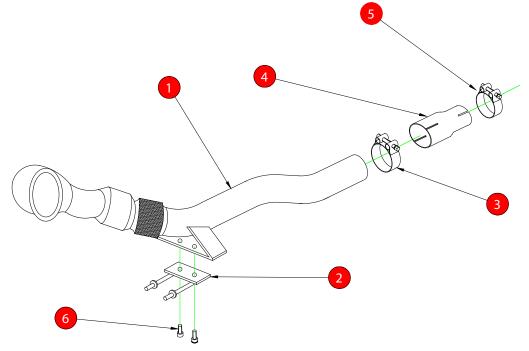

| NO.                      | PART NO.   | DESCRIPTION                                               | QTY |
|--------------------------|------------|-----------------------------------------------------------|-----|
| 1                        | 693VW      | Turbo Downpipe Sports-cat                                 | 1   |
| 2 562AU Mounting Bracket |            | Mounting Bracket                                          | 1   |
| Fit Kit                  |            |                                                           |     |
| 3                        | Z016.10062 | 79mm H/D Clamp                                            | 1   |
| 4                        | AD69       | Adaptor (Only needed to fit to O.E not Scorpion Cat back) | 1   |
| 5                        | Z016.10064 | 65mm H/D Clamp                                            | 1   |
| 6                        | Z017.10808 | M8x16mm Cap Head Bolts                                    | 2   |