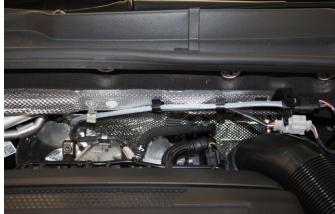

1.

- 1. Remove Lambda Probe from OE catalyst, then remove cable from clips indicated. (x4)
- 2. Feed Lambda cable down the right hand side (as you look at the engine)
- 3. Ensure Lambda cable misses the gear cables, pass to the right hand side (as you look at engine)
- 4. Take Lambda cable under the engine.
- 5. Fit probe into Sensor boss and tighten.