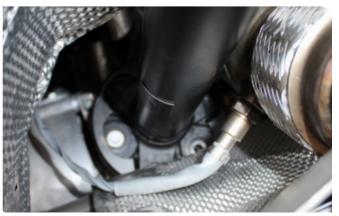

1.

- 1. Remove Lambda Probe from OE catalyst, then remove cable from clips indicated. (x4)
- 2. Feed Lambda cable down the right hand side (as you look at the engine)
- 3. Ensure Lambda cable misses the gear cables, pass to the right hand side (as you look at engine)
- 4. Take Lambda cable under the engine.
- 5. Fit probe into Sensor boss and tighten.