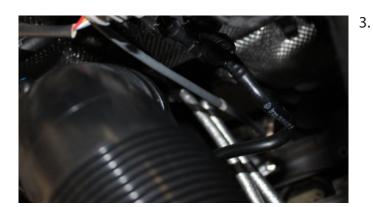

1.

- 1. Remove Lambda Probe from OE catalyst, then remove cable from clips indicated. (x4)
- 2. Feed Lambda cable down the right hand side (as you look at the engine)
- 3. Ensure Lambda cable misses the gear cables, pass to the right hand side (as you look at engine)
- 4. Take Lambda cable under the engine.
- 5. Fit probe into Sensor boss and tighten.